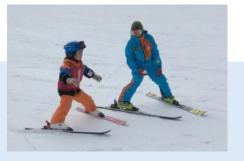

## Tateyama - Sanroku Ski & Snowboard School (GOKURAKUZAKA Area)

We offer private lessons for English speaking guests. By tailoring a lesson to individuals, we ensure the best quality lesson especially for beginners, from young children to seniors.

Let's enjoy your first ski experience safely with

us !

Lesson Time : AM 10:00 - 12:00 2 hours PM 13:00 - 15:00 2 hours 1DAY AM + PM 4 hours