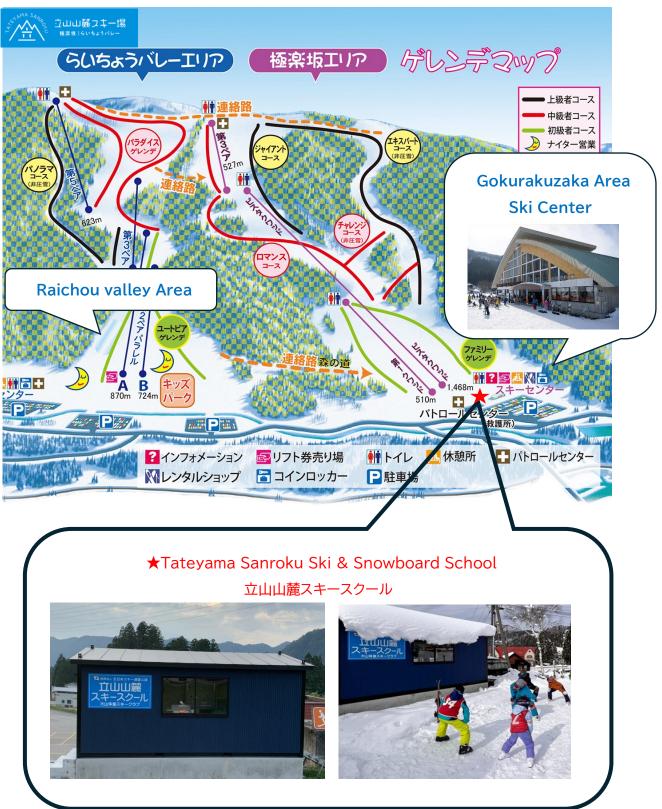

sed due to the number of people. We recommend PRIVATE LESSON (1or 2 person per group) to learn ski safely and quickly. One-to-one lesson is recommended for a small child.

\* More than 3 person per group, GROUP LESSON PRICE is applied. (2-hours 18,000 yen / group,
4-hours 23,000 yen / group)

## HOW TO BOOK:

To book a lesson, please visit our Facebook and send message by chat /messenger.

⑦ 立山山麓スキー学校 | Facebook

https://www.facebook.com/tateyama36ski/

Please include below information. We will check availability and reply you.

1.Name 2.Country 3.Lesson Date 4.Course (AM/PM/1-DAY) 5.Number of people Adult : ( )person Child: ( )person (age: ) 6.Ski experience (first time or not)

About Tateyama Mountain Ski Resort

English <u>Visit TOYAMA</u>

Japanese <u>http://www.tateyama36.co.jp/</u>



## Tateyama Mountain Ski Resort