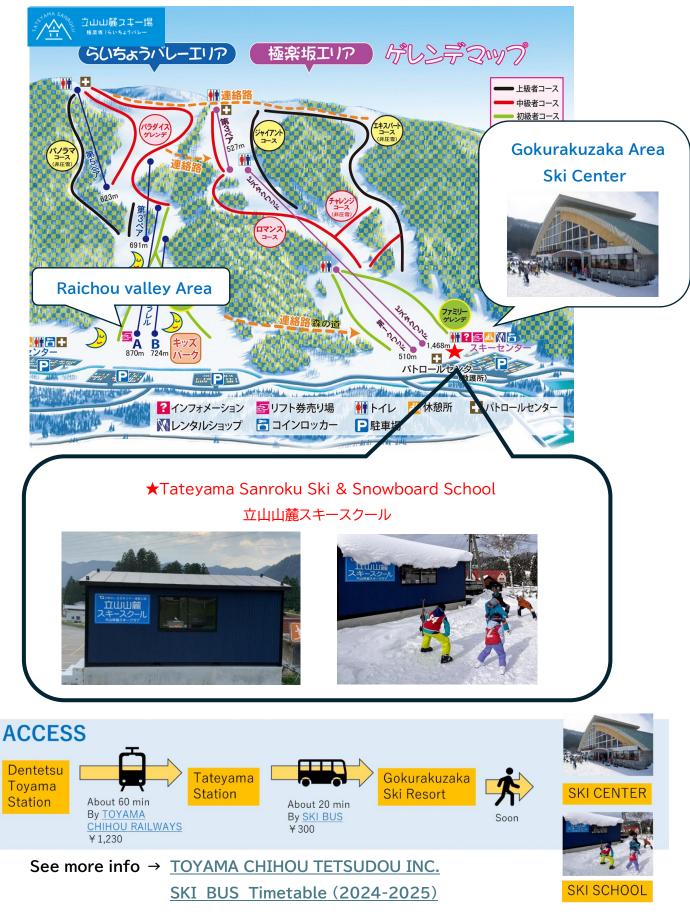

### Tateyama Mountain Ski Resort

# FLOW OF THE DAY

## 1. Go to Rental Shop

If you use rental ski service, visit the Rental Shop in the SKI CENTER.

You can rent Ski, Ski Poles, Ski Boots, Ski Wear, and Helmet. The other goods (ski goggle, globes…) are available at the Goods Shop.

See more info → <u>https://tateyama36.co.jp/price/</u>  $\frac{1}{2}$  レンタル料金

\* It may take time during busy hours (especially weekend), so earlier visit is recommended.

## 2. Get the Lift ticket

You can get the lift ticket (One-Day ¥4,600 or Half-Day ¥3,600) at the SKI CENTER.

See more info → <u>https://tateyama36.co.jp/price/</u> **こ** 基本チケット料金

If you like, you can PAY LATER in case using "One ride tickets" prepared by SKI SCHOOL during the lesson.

## 3. Ready to Go!

Could you please come to SKI SCHOOL 5 minutes prior to the lesson ? Thank you !