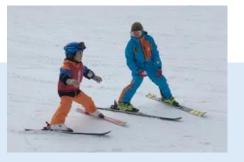

### Tateyama - Sanroku Ski & Snowboard School (GOKURAKUZAKA Area)

We offer private lessons for English speaking guests. By tailoring a lesson to individuals, we ensure the best quality lesson especially for beginners, from young children to seniors.

Let's enjoy your first ski experience safely with

us !

Lesson Time : AM 10:00 - 12:00 2 hours PM 13:00 - 15:00 2 hours 1DAY AM + PM 4 hours

#### PRICE : PRIVATE LESSON

2-hours lesson (AM or PM) 12,000 yen / 1 intsructor \* 4-hours lesson (AM and PM) 17,000 yen / 1 intsructor \*

\*The lesson might be compromised due to the number of people.

We recommend PRIVATE LESSON (1or 2 person per group) to learn ski safely and quickly. Oneto-one lesson is recommended for a small child.